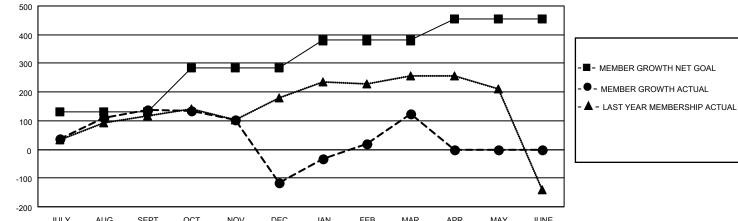

## GAT MONTHLY MEMBERSHIP PROGRESS REPORT

Multiple District 310

Results as of: 3/31/2022

LOCATION: THAILAND

|               | Club          | )S          |               | Members               |                           |                         |                                                    |  |  |
|---------------|---------------|-------------|---------------|-----------------------|---------------------------|-------------------------|----------------------------------------------------|--|--|
|               | RESULTS FOR   | R 2021-2022 |               | RESULTS FOR 2021-2022 |                           |                         |                                                    |  |  |
| QUARTER       | NEW CLUB GOAL | NEW CLUBS   | DROPPED CLUBS | QUARTER               | MEMBER GROWTH NET<br>GOAL | MEMBER GROWTH<br>ACTUAL | DROPPED<br>MEMBERS ACTUAL<br>(including transfers) |  |  |
| JULY/AUG/SEPT | 4             | 6           | 1             | JULY/AUG/SE           | PT 130                    | 266                     | 115                                                |  |  |
| OCT/NOV/DEC   | 4             | 0           | 2             | OCT/NOV/DEC           | c 155                     | 128                     | 363                                                |  |  |
| JAN/FEB/MAR   | 2             | 5           | 1             | JAN/FEB/MAR           | 95                        | 367                     | 103                                                |  |  |
| APR/MAY/JUNE  | 1             | 0           | 0             | APR/MAY/JUN           | IE 75                     | 0                       | 0                                                  |  |  |

## GOALS AND ACTUAL MEMBERS CUMULATIVE

| JULY AUG SEPT C   | DCT NOV                                         | DEC JAN | FEB                                          | MAR                 | APR   | MAY                                   | JUNE            |                |
|-------------------|-------------------------------------------------|---------|----------------------------------------------|---------------------|-------|---------------------------------------|-----------------|----------------|
| DROPPED CLUBS: 4  | 136 CLUBS OF 307 ADDED 1 OR<br>MORE NEW MEMBERS |         |                                              | GENDER DISTRIBUTION |       |                                       |                 |                |
|                   |                                                 |         |                                              | MALE                |       | 3,671 (50.05%)                        |                 |                |
|                   |                                                 |         |                                              |                     |       | FEMAL                                 | E               | 3,663 (49.95%) |
| DROPPED MEMBERS   |                                                 |         |                                              |                     | NON B | NARY                                  | 0 (0.00%)       |                |
| DECEASED          | 35                                              |         |                                              |                     |       | PREFE                                 | R NOT TO ANSWER | 0 (0.00%)      |
| CLUB CANCELLED 47 |                                                 |         |                                              |                     |       | TOTAL FAMILY UNIT MEMBERS             |                 | 510            |
| OTHER             |                                                 |         | CLICK HERE FOR CUMULATIVE<br>MEMBERSHIP DATA |                     |       |                                       |                 |                |
| TOTAL 581         |                                                 |         |                                              |                     |       | FAMILY MEMBERS PAYING HALF 27<br>DUES |                 | = 276          |
|                   |                                                 |         |                                              |                     |       | •                                     |                 |                |