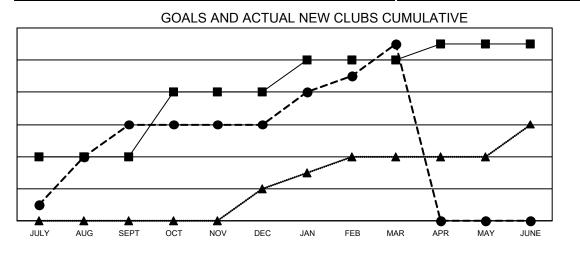

## GAT MONTHLY MEMBERSHIP PROGRESS REPORT

Multiple District 310

Results as of: 3/31/2022

LOCATION: THAILAND

|               | Club          | )S          |               | Members               |                           |                         |                                                    |  |  |
|---------------|---------------|-------------|---------------|-----------------------|---------------------------|-------------------------|----------------------------------------------------|--|--|
|               | RESULTS FOR   | R 2021-2022 |               | RESULTS FOR 2021-2022 |                           |                         |                                                    |  |  |
| QUARTER       | NEW CLUB GOAL | NEW CLUBS   | DROPPED CLUBS | QUARTER               | MEMBER GROWTH NET<br>GOAL | MEMBER GROWTH<br>ACTUAL | DROPPED<br>MEMBERS ACTUAL<br>(including transfers) |  |  |
| JULY/AUG/SEPT | 4             | 6           | 1             | JULY/AUG/SE           | PT 130                    | 266                     | 115                                                |  |  |
| OCT/NOV/DEC   | 4             | 0           | 2             | OCT/NOV/DEC           | c 155                     | 128                     | 363                                                |  |  |
| JAN/FEB/MAR   | 2             | 5           | 1             | JAN/FEB/MAR           | 95                        | 367                     | 103                                                |  |  |
| APR/MAY/JUNE  | 1             | 0           | 0             | APR/MAY/JUN           | IE 75                     | 0                       | 0                                                  |  |  |

-■- CURRENT YEAR GOALS FOR NEW CLUBS

- - CURRENT YEAR ACTUAL NEW CLUBS

▲ - LAST YEAR ACTUAL NEW CLUBS